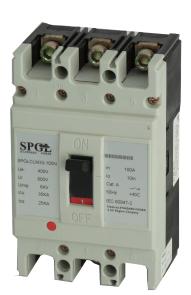

# Moulded Case Circuit Breaker/MCCB

**Application** 

Switchgear system
Power factor correction system
Electric load control

Series SPGL CKM33 35KA Class

High Power Quality Long useful life Environment Friendly

#### Rates:

MCCB Three pole 400V 63A,100A, 125A,160A, 225A,250A MCCB Four pole 400V 63A,100A,125A,160A, 225A,250A 400A,630A,800A the other rates are available on request

An UK Brand Global Http://www.standard-power.com