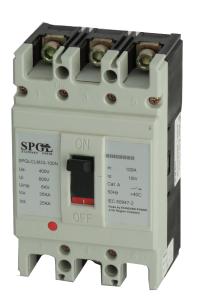

# Moulded Case Circuit Breaker/MCCB

**Application** 

Switchgear system
Power factor correction system
Electric load control

Series SPGL CKM33 35KA Class

High Power Quality Long useful life Environment Friendly

#### Rates:

MCCB Three pole 400V 63A,100A, 125A,160A, 225A,250A MCCB Four pole 400V 63A,100A,125A,160A, 225A,250A 400A,630A,800A the other rates are available on request

An UK Brand Global Http://www.standard-power.com