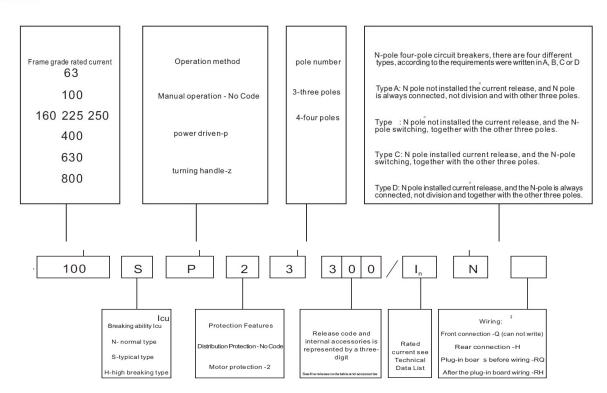

protection) |
| alarm contacts                     | insertion type on back of the board (3P、4P)                                                                           |                            |                                                                |
| power-driven operating mechanism   |                                                                                                                       |                            | Instantaneous tripping (200, only<br>Short-circuit protection) |
| turning handle operating mechanism |                                                                                                                       |                            |                                                                |

## **Model Description**