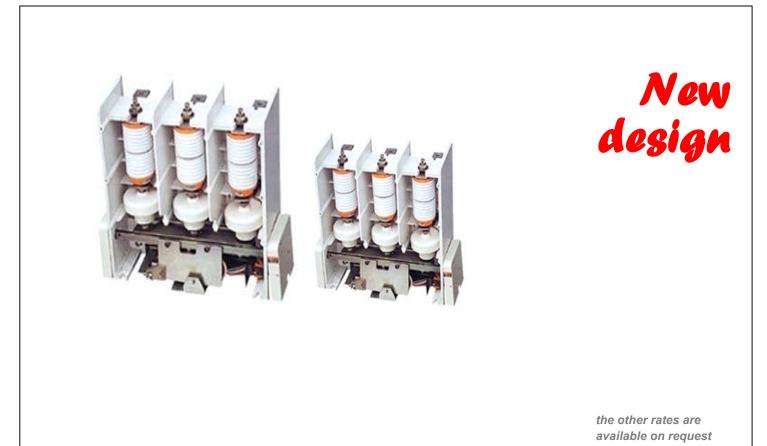

## High Power Quality Long useful life Environment Friendly

The air contactor uses a vacuum arc extinguishing chamber to extinguish the arc, which is used to frequently connect and cut off normal working current. It is usually used to remotely connect and disconnect 6KV, 10/12KV AC motors and capacitor bank with frequent starting and stopping of medium and low voltage.

### Features

Vacuum contactors have strong arc extinguishing ability, good voltage resistance, high operating frequency, long service life, no arc spraying, small size, light weight, and long maintenance cycle.